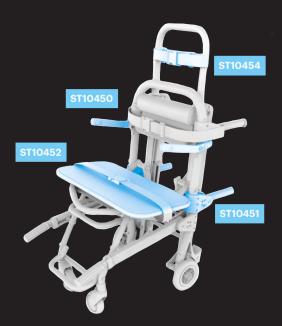

ST10452 Seat XL ST10450 Armrests ST10451 Rear auxiliary handles ST10454 Headrest 4Bell STAIR+