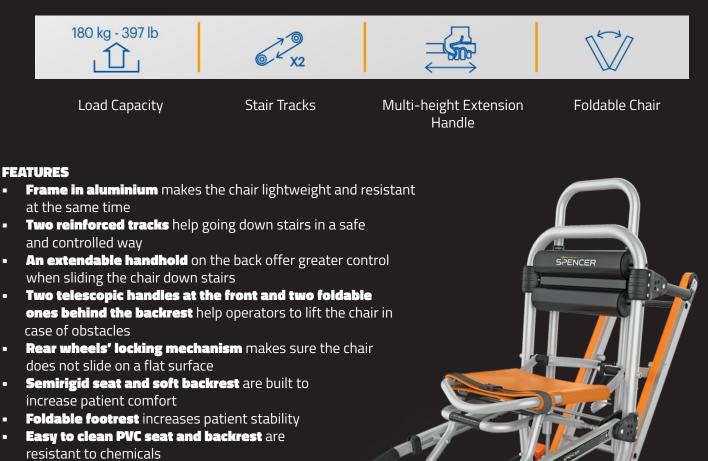

#### DESCRIPTION

4BELL STAIR+ is an EMS foldable transport chair designed to transfer or evacuate patients with mobility limitations from multi-storey buildings. Its two tracks make the chair suitable for a controlled stairway descent. Lifting the chair may not be required.

It is built in accordance to the specifications set by UNI EN 1865-4 and is compliant with UNI EN 1789 when anchored to its dedicated fixation system 4BELL Stair+ Max.

The frame of the chair is made in aluminium for increased resistance. Its total weight is 14,7 kg (32.4 lb).

Pivoting front wheels makes the chair more maneuverable

#### **TECHNICAL DATA**

| Length with handles retracted / extracted           | 76 / 112 cm - 29.9 / 44 in            |
|-----------------------------------------------------|---------------------------------------|
| Length with tracks and telescopic handles extracted | 128 cm - 50.3 in                      |
| Width                                               | 49 cm - 19.2 in                       |
| Height                                              | 94 cm - 37 in                         |
| Height with extendable handle extracted             | 147,5 cm - 58.07 in                   |
| Dimensions when folded                              | 49 x 94 x 29 cm - 19.3 x 37 x 11.4 in |
| Weight                                              | 14,7 kg - 32.4 lb                     |
| Load capacity                                       | 180 kg - 397 lb                       |
| Front wheels                                        | ø 10 cm - 3.93 in                     |
| Rear wheels                                         | ø 15 cm - 5.9 in                      |
| Materials                                           | Al, Steel, PU, PVC                    |