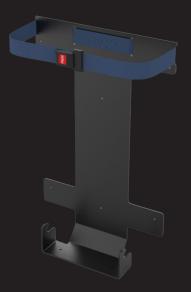

#### ACCESSORIES

4BELL STAIR+ MAX 10G tested fastening system It is installed in ambulance, special vehicles or airplanes It helps securing the 4BELL STAIR+ in foldable position to either the wall or the floor.